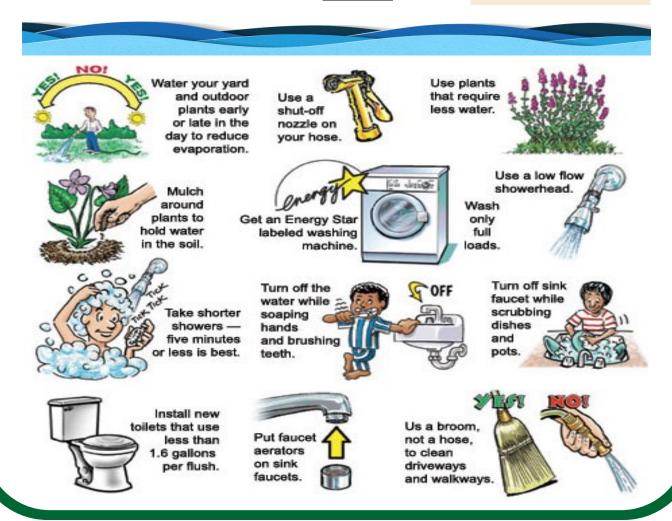

The new **Lyle** Water System customer goal adopted for 2022-2028 is to reduce annual water consumption per connection to 275 gallons per day even as growth occurs in the community.

Water–Saving tips below from: <u>www.ecomena.org/water-</u> <u>conservation</u>